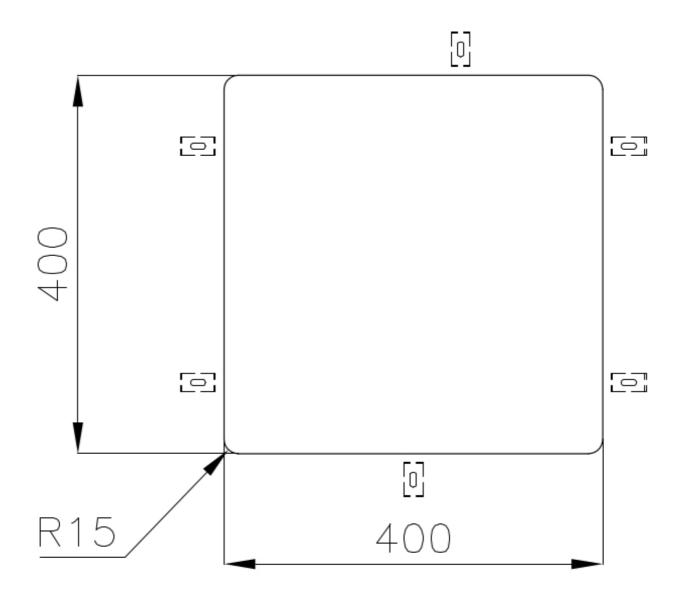

|
| Perimetral overflow       | The overflow is always a security on the Foster sinks that prevents the overflow of water in case of oversights. The perimeter drain solution improves aesthetics thanks to its square and essential shape.                                                                                                                                    |
| Small radius              | Bowls with squared shapes with a modern design and an increased capacity, for a minimal aesthetics connected with an extreme practicity.                                                                                                                                                                                                       |

#### **TECHNICAL DATA**

# Foster ==



## Foster ==



Cut out size Dimensioni per foratura top

#### **GALLERY**



## Foster ==

#### **OPTIONAL ACCESSORIES**



Cestello inox 8612 000



Glass chopping board 8631 300



HPDE Chopping board 8657 001



HPDE Twin chopping board 8644 101



Stainless steel plate rack 8100 154



8100 303 \* only in combination with the accessory 8644 101

Stainless steel plate rack



White basket 8612 100



**White bowl** 8153 100



Graters kit with ring-holder and food collection tray

8159 101

\* only in combination with the accessory 8644 101





Stainless steel perforated tray

8151 000

\* only in combination with the accessory 8644 101



Stainless steel plate rack

8100 201

#### **RECOMMENDED PAIRINGS**



Mixer Tap Omega Gun Metal

8497 856



**Mixer Tap Skin Gun Metal** 

8424 856

#### **OPT