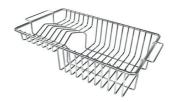

Stainless steel plate rack

White basket 8612 100

**White bowl** 8153 100

Graters kit with ring-holder and food collection tray

8159 101

\* only in combination with the accessory 8644 101

Stainless steel perforated tray

8151 000

\* only in combination with the accessory 8644 101

Stainless steel plate rack

8100 201