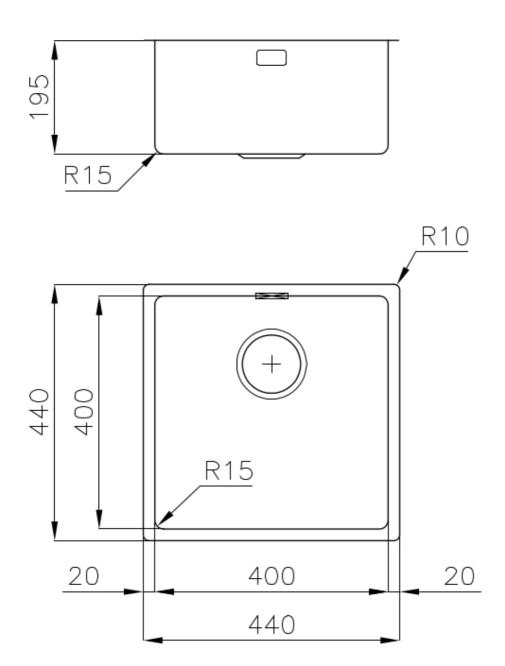

#### **DETAILS**

| Gun Metal                                                       |
|-----------------------------------------------------------------|
| Undermount                                                      |
| PVD                                                             |
| AISI 304 stainless steel                                        |
| Foster brushed                                                  |
| 45 cm                                                           |
| 440x440 mm                                                      |
| Fixing hooks, gasket, drain, overflow and siphon, boxed packing |
| No standard holes                                               |
|                                                                 |

| Built-in hole             | View technical data sheet                                                                                                                                                                                                                                                                                                                      |
|---------------------------|------------------------------------------------------------------------------------------------------------------------------------------------------------------------------------------------------------------------------------------------------------------------------------------------------------------------------------------------|
| Drainer                   | No                                                                                                                                                                                                                                                                                                                                             |
| Width                     | 44 cm                                                                                                                                                                                                                                                                                                                                          |
| Bowl dimension            | 400 x 400 mm                                                                                                                                                                                                                                                                                                                                   |
| Number of bowls           | 1 bowl                                                                                                                                                                                                                                                                                                                                         |
| Waste fitting             | 3,5" drain                                                                                                                                                                                                                                                                                                                                     |
| FEATURES                  |                                                                                                                                                                                                                                                                                                                                                |
| Basket 3,5" waste fitting | The drain is equipped with a large 3.5" drain, with the practical basket cap that prevents the discharge of solid parts.                                                                                                                                                                                                                       |
| Gun Metal                 | The Gun Metal finish is obtained by treating steel with a physical process called PVD (Phisical Vacuum Deposition) which deposits particles of noble metals on the surface. The result is a unique and refined aesthetic effect, and an improvement of the mechanical properties of the steel which is more resistant to impact and scratches. |
| High thickness            | lmm thick steel. A significant thickness, which guarantees the maximum sturdiness and durability.                                                                                                                                                                                                                                              |
| Perimetral overflow       | The overflow is always a security on the Foster sinks that prevents the overflow of water in case of oversights. The perimeter drain solution improves aesthetics thanks to its square and essential shape.                                                                                                                                    |
| Small radius              | Bowls with squared shapes with a modern design and an increased capacity, for a minimal aesthetics connected with an extreme practicity.                                                                                                                                                                                                       |

#### **TECHNICAL DATA**