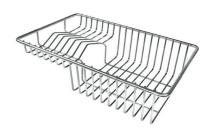

Stainless steel plate rack

White basket 8612 100

**White bowl** 8153 100

Graters kit with ring-holder and food collection tray

8159 101

\* only in combination with the accessory 8644 101

Stainless steel perforated tray