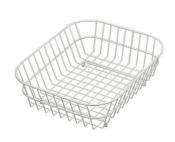

Stainless steel plate rack

White basket 8612 100

**White bowl** 8153 100

Graters kit with ring-holder and food collection tray

8159 101

\* only in combination with the accessory 8644 101

Stainless steel perforated tray