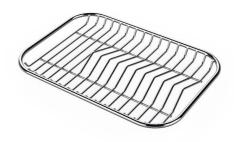

Stainless steel plate rack

White basket 8612 100

**White bowl** 8153 100

Graters kit with ring-holder and food collection tray

8159 101

\* only in combination with the accessory 8644 101

Stainless steel perforated tray