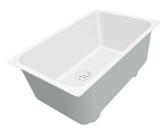

Stainless steel plate rack

White basket 8612 100

**White bowl** 8153 100

Graters kit with ring-holder and food collection tray

8159 101

\* only in combination with the accessory 8644 101

Stainless steel perforated tray