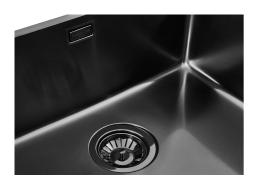

| Built-in hole             | View technical data sheet                                                                                                                                                                                                                                                                                                                      |
|---------------------------|------------------------------------------------------------------------------------------------------------------------------------------------------------------------------------------------------------------------------------------------------------------------------------------------------------------------------------------------|
| Drainer                   | No                                                                                                                                                                                                                                                                                                                                             |
| Width                     | 44 cm                                                                                                                                                                                                                                                                                                                                          |
| Bowl dimension            | 400 x 400 mm                                                                                                                                                                                                                                                                                                                                   |
| Number of bowls           | 1 bowl                                                                                                                                                                                                                                                                                                                                         |
| Waste fitting             | 3,5" drain                                                                                                                                                                                                                                                                                                                                     |
| FEATURES                  |                                                                                                                                                                                                                                                                                                                                                |
| Basket 3,5" waste fitting | The drain is equipped with a large 3.5" drain, with the practical basket cap that prevents the discharge of solid parts.                                                                                                                                                                                                                       |
| Gun Metal                 | The Gun Metal finish is obtained by treating steel with a physical process called PVD (Phisical Vacuum Deposition) which deposits particles of noble metals on the surface. The result is a unique and refined aesthetic effect, and an improvement of the mechanical properties of the steel which is more resistant to impact and scratches. |
| High thickness            | lmm thick steel. A significant thickness, which guarantees the maximum sturdiness and durability.                                                                                                                                                                                                                                              |
| Perimetral overflow       | The overflow is always a security on the Foster sinks that prevents the overflow of water in case of oversights. The perimeter drain solution improves aesthetics thanks to its square and essential shape.                                                                                                                                    |
| Small radius              | Bowls with squared shapes with a modern design and an increased capacity, for a minimal aesthetics connected with an extreme practicity.                                                                                                                                                                                                       |

#### **GALLERY**