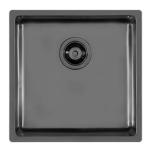

### Sink KE Gun Metal

Kitchen Sinks Code: 2156 856

#### **DETAILS**

| Gun Metal                                                       |
|-----------------------------------------------------------------|
| Undermount                                                      |
| PVD                                                             |
| AISI 304 stainless steel                                        |
| Foster brushed                                                  |
| 45 cm                                                           |
| 440x440 mm                                                      |
| Fixing hooks, gasket, drain, overflow and siphon, boxed packing |
| No standard holes                                               |
|                                                                 |